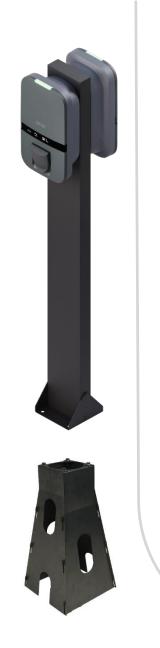

## Detailed specification list - Poles

| Name | Single Pole | Dual Pole   |
|------|-------------|-------------|
|      | Floor Mount | Floor Mount |

| Number of chargers                       | 1 2                                    |
|------------------------------------------|----------------------------------------|
| Installation method                      | Floor mount                            |
| Material                                 | Aluminum pole and stainless-steel base |
| Finish                                   | Double layer powder coating, RAL 9004  |
| Weight                                   | +- 5 kg                                |
| Dimensions incl. base<br>[H x W x D, mm] | 1447x167x160                           |
| Dimensions mounting holes (diameter)     | 12 mm                                  |
| Center-to-center mounting distance       | 125 mm                                 |

#### Detailed specification list - Pole Base

| Content of the box                   | <ul><li>Installation bag with screws</li><li>2 x 2 metal sheets</li></ul> |
|--------------------------------------|---------------------------------------------------------------------------|
| Material metal sheets                | Magnelis                                                                  |
| Material screws                      | Stainless steel                                                           |
| Screw dimensions                     | M10 x 20 mm                                                               |
| Packaging dimensions [H x W x D, mm] | 590 x 40 x 300                                                            |
| Pole base dimensions                 | See image on page 3                                                       |
| Weight                               | 7.4 kg                                                                    |