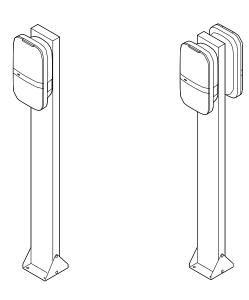

## Detailed specification list - Poles

| Name | Single Pole | Dual Pole   |
|------|-------------|-------------|
|      | Floor Mount | Floor Mount |

| Number of chargers                       | 1 2                                    |
|------------------------------------------|----------------------------------------|
| Installation method                      | Floor mount                            |
| Material                                 | Aluminum pole and stainless-steel base |
| Finish                                   | Double layer powder coating, RAL 9004  |
| Weight                                   | +- 5 kg                                |
| Dimensions incl. base<br>[H x W x D, mm] | 1447x167x160                           |
| Dimensions mounting holes (diameter)     | 12 mm                                  |
| Center-to-center mounting distance       | 125 mm                                 |