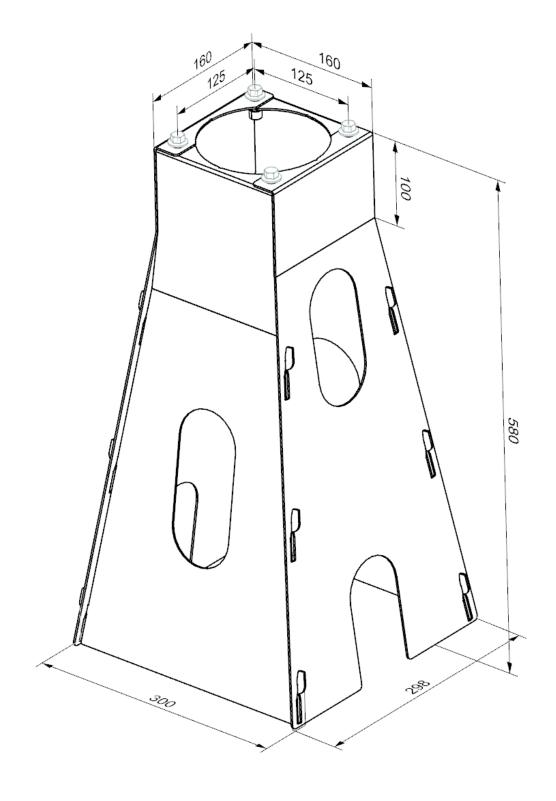

#### Detailed specification list - Pole Base

| Content of the box                   | <ul><li>Installation bag with screws</li><li>2 x 2 metal sheets</li></ul> |
|--------------------------------------|---------------------------------------------------------------------------|
| Material metal sheets                | Magnelis                                                                  |
| Material screws                      | Stainless steel                                                           |
| Screw dimensions                     | M10 x 20 mm                                                               |
| Packaging dimensions [H x W x D, mm] | 590 x 40 x 300                                                            |
| Pole base dimensions                 | See image on page 3                                                       |
| Weight                               | 7.4 kg                                                                    |

#### Pole base dimensions